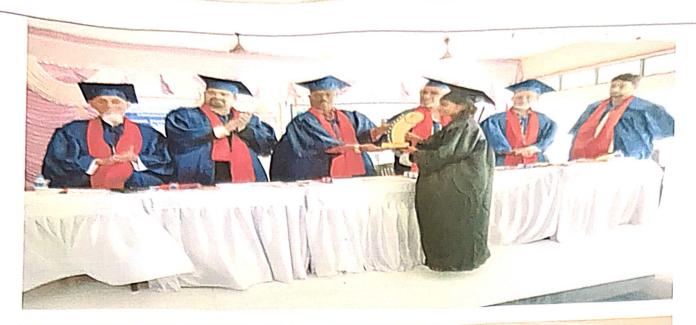

# Report of 2nd Convocation Ceremony held on 13th March 2018

A. E. Kalsekar College organized the 2nd Convocation (graduation) ceremony of batch 2016-2017 on Tuesday 13th March 2018. A total of 87 students were awarded the degree during the ceremony. The objective of organizing the ceremony was to give an opportunity to all graduated students to come back to college once again, relive their old memories and get connected with the institution. The event was coordinated by the Alumni Cell.Dr. A. D. Sawant, former vice chancellor of Rajasthan University was the Chief Guest of the ceremony. All the graduated alumni were welcomed by junior students and were presented a convocation Uniform. Dr. Khalil Ahmad, principal of the college welcomed all the students and congratulated them for being official graduates. He wished them for their successful career and asked them to have better association with college through Alumni Association. He highlighted the importance and role of Alumni members in creating better opportunities for current students. Chief Guest Dr. A. D. Sawant, expressed his happiness towards the institute for organizing such activity and motivated students to perform better in their career. He encouraged the Alumni members to take part in institute's development. He shared his wonderful experiences with the graduates of Kalsekar and reminded them of their college days. Many graduates shared their experiences of college life with current students. A panel discussion was also conducted of selected alumni members with students of I, II, III & IV in which students cleared their various doubts with Alumni members and sought their guidance in choosing the right career option. The whole event was successfully coordinated and everybody appreciated the efforts of Alumni Association of Kalsekar. A ceremonial group photograph of all alumni graduates was clicked. Graduated alumni members pledged their allegiance to the Alumni Association.