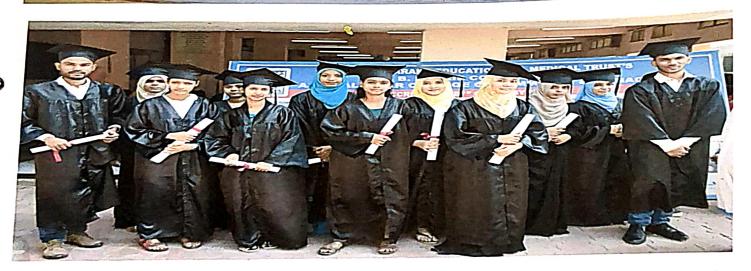

#### Report of Third Convocation Ceremony held on 16th February 2019

A. E. Kalsekar College organized third Convocation (graduation) ceremony of batch 2017-2018 on Saturday 16<sup>th</sup> February 2019. A total of 90 students were awarded the degree during the ceremony. The objective of organizing the ceremony was to give an opportunity to all graduated students to come back to college once again, relive their old memories and get connected with the institution. The event was coordinated by the Alumni Cell. Mr. Rupesh Jadhav Mayor, VVCMC was the Chief Guest of the ceremony and Mr. Umesh Naik ,Ex Deputy Mayor VVCMC was the guest of honour. All the graduated alumni were welcomed by junior students and were presented a convocation Uniform. Dr. Khalil Ahmad, principal of the college welcomed all the students and congratulated them for being official graduates. He wished them for their successful career and asked them to have better association with college through Alumni Association. He highlighted the importance and role of Alumni members in creating better opportunities for current students. Chief Guest Mr. Rupesh Jadhav , expressed his happiness towards the institute for organizing such activity and motivated students to perform better in their career. Mr Umesh Naik encouraged the Alumni members to take part in institute's development. He shared his wonderful experiences with the graduates of Kalsekar and reminded them of their college days. Many graduates shared their experiences of college life with current students. Toppers of the BMS Shabanam Khan had given a valuable speech. A panel discussion was also conducted of selected alumni members with students of I, II, III & IV in which students cleared their various doubts with Alumni members and sought their guidance in choosing the right career option. The whole event was successfully coordinated and everybody appreciated the efforts of Alumni Association of Kalsekar. A ceremonial group photograph of all alumni graduates was clicked. Graduated alumni members/pledged their allegiance to the Alumni Association.