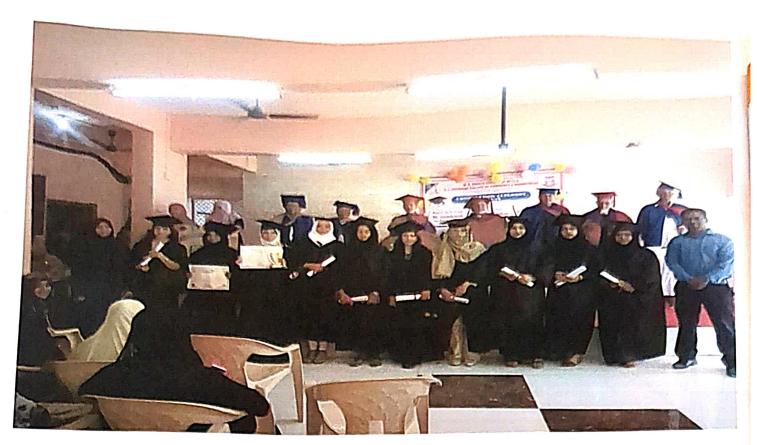

# Report of 2nd Convocation Ceremony held on 13th March 2018

A. E. Kalsekar College organized the 2nd Convocation (graduation) ceremony of batch 2016-2017 on Tuesday 13th March 2018. A total of 87 students were awarded the degree during the ceremony. The objective of organizing the ceremony was to give an opportunity to all graduated students to come back to college once again, relive their old memories and get connected with the institution. The event was coordinated by the Alumni Cell.Dr. A. D. Sawant, former vice chancellor of Rajasthan University was the Chief Guest of the ceremony. All the graduated alumni were welcomed by junior students and were presented a convocation Uniform. Dr. Khalil Ahmad, principal of the college welcomed all the students and congratulated them for being official graduates. He wished them for their successful career and asked them to have better association with college through Alumni Association. He highlighted the importance and role of Alumni members in creating better opportunities for current students. Chief Guest Dr. A. D. Sawant, expressed his happiness towards the institute for organizing such activity and motivated students to perform better in their career. He encouraged the Alumni members to take part in institute's development. He shared his wonderful experiences with the graduates of Kalsekar and reminded them of their college days. Many graduates shared their experiences of college life with current students. A panel discussion was also conducted of selected alumni members with students of I, II, III & IV in which students cleared their various doubts with Alumni members and sought their guidance in choosing the right career option. The whole event was successfully coordinated and everybody appreciated the efforts of Alumni Association of Kalsekar. A ceremonial group photograph of all alumni graduates was clicked. Graduated alumni members pledged their allegiance to the Alumni Association.