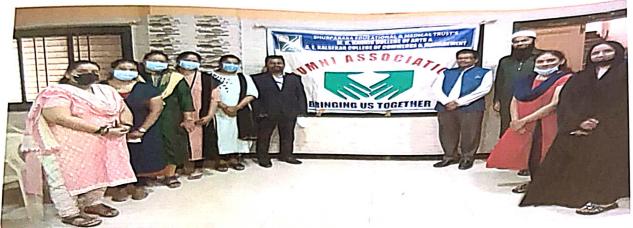

#### Report of Alumni 2017 - 2018

Third Alumni meet of M.B. Harris College of Arts and A.E.Kalsekar College of Commerce and Management was held on 13<sup>th</sup> March 2018 in A.V. Room.

Our principal Sir, Dr .Mohd Khalil Ahmed had given the speech and encouraged them a lot. Our Alumni president Tahir Khatib gave a beautiful speech and expressed the students the role of the institution to nature the life of the students.He explained how Alumni can work for the better advancement of the institution. Alumni secretary Miss Samrin Chawre also gave a speech about the importance of alumni

# Report Of Alumni 2017 - 2018

Alumni meet of M.B. Harris College of Arts and A.E.Kalsekar College of Commerce and Management was held on 5<sup>th</sup> August 2017 in A.V. Room. The chief guest was Dr. Carolin David, Head of Department of Economics of D.T.S.S. College of Malad . She guided to our students and explained the importance of Alumni in the institution.

# Report of Alumni Meet 2018-2019

Alumni meet of M.B. Harris College of Arts and A.E.Kalsekar College of Commerce and Management was held on 16<sup>th</sup> February 2019 in Room no 104 & 105. Around 90 students participated in alumni meet. Our principle Sir, Dr .Mohd Khalil Ahmad had given the speech and encouraged them a lot. Our ex student and secretary of student council Miss Vimla Chaudhari gave a beautiful speech and expressed the student's role of the institution to nurture the life of the students. She explained how Alumni can work for the better advancement of the institution.