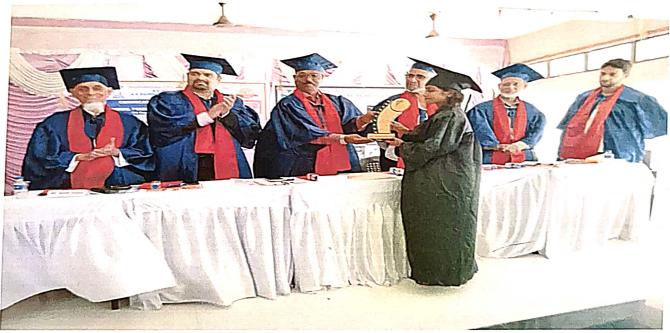

#### Report of Third Convocation Ceremony held on 16th February 2019

A. E. Kalsekar College organized third Convocation (graduation) ceremony of batch 2017-2018 on Saturday 16<sup>th</sup> February 2019. A total of 90 students were awarded the degree during the ceremony. The objective of organizing the ceremony was to give an opportunity to all graduated students to come back to college once again, relive their old memories and get connected with the institution. The event was coordinated by the Alumni Cell. Mr. Rupesh Jadhav Mayor, VVCMC was the Chief Guest of the ceremony and Mr. Umesh Naik ,Ex Deputy Mayor VVCMC was the guest of honour. All the graduated alumni were welcomed by junior students and were presented a convocation Uniform. Dr. Khalil Ahmad, principal of the college welcomed all the students and congratulated them for being official graduates. He wished them for their successful career and asked them to have better association with college through Alumni Association. He highlighted the importance and role of Alumni members in creating better opportunities for current students. Chief Guest Mr. Rupesh Jadhav , expressed his happiness towards the institute for organizing such activity and motivated students to perform better in their career. Mr Umesh Naik encouraged the Alumni members to take part in institute's development. He shared his wonderful experiences with the graduates of Kalsekar and reminded them of their college days. Many graduates shared their experiences of college life with current students. Toppers of the BMS Shabanam Khan had given a valuable speech. A panel discussion was also conducted of selected alumni members with students of I, II, III & IV in which students cleared their various doubts with Alumni members and sought their guidance in choosing the right career option. The whole event was successfully coordinated and everybody appreciated the efforts of Alumni Association of Kalsekar. A ceremonial group photograph of all alumni graduates was clicked. Graduated alumni members/pledged their allegiance to the Alumni Association.