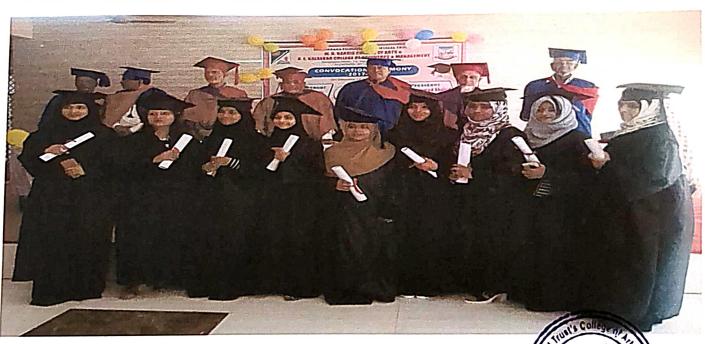

#### Report of Third Convocation Ceremony held on 16th February 2019

A. E. Kalsekar College organized third Convocation (graduation) ceremony of batch 2017-2018 on Saturday 16<sup>th</sup> February 2019. A total of 90 students were awarded the degree during the ceremony. The objective of organizing the ceremony was to give an opportunity to all graduated students to come back to college once again, relive their old memories and get connected with the institution. The event was coordinated by the Alumni Cell. Mr. Rupesh Jadhav Mayor, VVCMC was the Chief Guest of the ceremony and Mr. Umesh Naik ,Ex Deputy Mayor VVCMC was the guest of honour. All the graduated alumni were welcomed by junior students and were presented a convocation Uniform. Dr. Khalil Ahmad, principal of the college welcomed all the students and congratulated them for being official graduates. He wished them for their successful career and asked them to have better association with college through Alumni Association. He highlighted the importance and role of Alumni members in creating better opportunities for current students. Chief Guest Mr. Rupesh Jadhav , expressed his happiness towards the institute for organizing such activity and motivated students to perform better in their career. Mr Umesh Naik encouraged the Alumni members to take part in institute's development. He shared his wonderful experiences with the graduates of Kalsekar and reminded them of their college days. Many graduates shared their experiences of college life with current students. Toppers of the BMS Shabanam Khan had given a valuable speech. A panel discussion was also conducted of selected alumni members with students of I, II, III & IV in which students cleared their various doubts with Alumni members and sought their guidance in choosing the right career option. The whole event was successfully coordinated and everybody appreciated the efforts of Alumni Association of Kalsekar. A ceremonial group photograph of all alumni graduates was clicked. Graduated alumni members/pledged their allegiance to the Alumni Association.