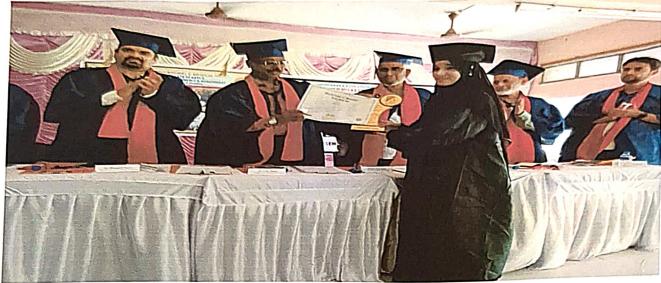

# Report of 2nd Convocation Ceremony held on 13th March 2018

A. E. Kalsekar College organized the 2nd Convocation (graduation) ceremony of batch 2016-2017 on Tuesday 13th March 2018. A total of 87 students were awarded the degree during the ceremony. The objective of organizing the ceremony was to give an opportunity to all graduated students to come back to college once again, relive their old memories and get connected with the institution. The event was coordinated by the Alumni Cell.Dr. A. D. Sawant, former vice chancellor of Rajasthan University was the Chief Guest of the ceremony. All the graduated alumni were welcomed by junior students and were presented a convocation Uniform. Dr. Khalil Ahmad, principal of the college welcomed all the students and congratulated them for being official graduates. He wished them for their successful career and asked them to have better association with college through Alumni Association. He highlighted the importance and role of Alumni members in creating better opportunities for current students. Chief Guest Dr. A. D. Sawant, expressed his happiness towards the institute for organizing such activity and motivated students to perform better in their career. He encouraged the Alumni members to take part in institute's development. He shared his wonderful experiences with the graduates of Kalsekar and reminded them of their college days. Many graduates shared their experiences of college life with current students. A panel discussion was also conducted of selected alumni members with students of I, II, III & IV in which students cleared their various doubts with Alumni members and sought their guidance in choosing the right career option. The whole event was successfully coordinated and everybody appreciated the efforts of Alumni Association of Kalsekar. A ceremonial group photograph of all alumni graduates was clicked. Graduated alumni members pledged their allegiance to the Alumni Association.