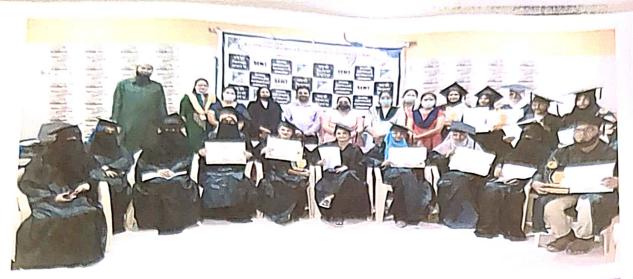

# Report of 2nd Convocation Ceremony held on 13th March 2018

A. E. Kalsekar College organized the 2nd Convocation (graduation) ceremony of batch 2016-2017 on Tuesday 13th March 2018. A total of 87 students were awarded the degree during the ceremony. The objective of organizing the ceremony was to give an opportunity to all graduated students to come back to college once again, relive their old memories and get connected with the institution. The event was coordinated by the Alumni Cell.Dr. A. D. Sawant, former vice chancellor of Rajasthan University was the Chief Guest of the ceremony. All the graduated alumni were welcomed by junior students and were presented a convocation Uniform. Dr. Khalil Ahmad, principal of the college welcomed all the students and congratulated them for being official graduates. He wished them for their successful career and asked them to have better association with college through Alumni Association. He highlighted the importance and role of Alumni members in creating better opportunities for current students. Chief Guest Dr. A. D. Sawant, expressed his happiness towards the institute for organizing such activity and motivated students to perform better in their career. He encouraged the Alumni members to take part in institute's development. He shared his wonderful experiences with the graduates of Kalsekar and reminded them of their college days. Many graduates shared their experiences of college life with current students. A panel discussion was also conducted of selected alumni members with students of I, II, III & IV in which students cleared their various doubts with Alumni members and sought their guidance in choosing the right career option. The whole event was successfully coordinated and everybody appreciated the efforts of Alumni Association of Kalsekar. A ceremonial group photograph of all alumni graduates was clicked. Graduated alumni members pledged their allegiance to the Alumni Association.

#### Report of Third Convocation Ceremony held on 16th February 2019

A. E. Kalsekar College organized third Convocation (graduation) ceremony of batch 2017-2018 on Saturday 16<sup>th</sup> February 2019. A total of 90 students were awarded the degree during the ceremony. The objective of organizing the ceremony was to give an opportunity to all graduated students to come back to college once again, relive their old memories and get connected with the institution. The event was coordinated by the Alumni Cell. Mr. Rupesh Jadhav Mayor, VVCMC was the Chief Guest of the ceremony and Mr. Umesh Naik ,Ex Deputy Mayor VVCMC was the guest of honour. All the graduated alumni were welcomed by junior students and were presented a convocation Uniform. Dr. Khalil Ahmad, principal of the college welcomed all the students and congratulated them for being official graduates. He wished them for their successful career and asked them to have better association with college through Alumni Association. He highlighted the importance and role of Alumni members in creating better opportunities for current students. Chief Guest Mr. Rupesh Jadhav , expressed his happiness towards the institute for organizing such activity and motivated students to perform better in their career. Mr Umesh Naik encouraged the Alumni members to take part in institute's development. He shared his wonderful experiences with the graduates of Kalsekar and reminded them of their college days. Many graduates shared their experiences of college life with current students. Toppers of the BMS Shabanam Khan had given a valuable speech. A panel discussion was also conducted of selected alumni members with students of I, II, III & IV in which students cleared their various doubts with Alumni members and sought their guidance in choosing the right career option. The whole event was successfully coordinated and everybody appreciated the efforts of Alumni Association of Kalsekar. A ceremonial group photograph of all alumni graduates was clicked. Graduated alumni members/pledged their allegiance to the Alumni Association.