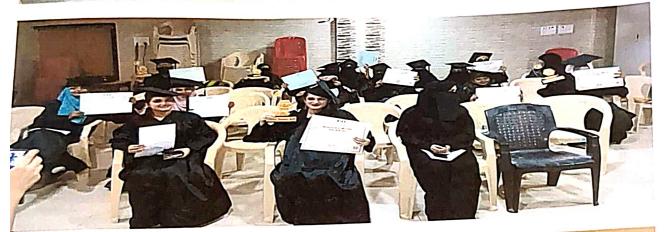

# Report of 2nd Convocation Ceremony held on 13th March 2018

A. E. Kalsekar College organized the 2nd Convocation (graduation) ceremony of batch 2016-2017 on Tuesday 13th March 2018. A total of 87 students were awarded the degree during the ceremony. The objective of organizing the ceremony was to give an opportunity to all graduated students to come back to college once again, relive their old memories and get connected with the institution. The event was coordinated by the Alumni Cell.Dr. A. D. Sawant, former vice chancellor of Rajasthan University was the Chief Guest of the ceremony. All the graduated alumni were welcomed by junior students and were presented a convocation Uniform. Dr. Khalil Ahmad, principal of the college welcomed all the students and congratulated them for being official graduates. He wished them for their successful career and asked them to have better association with college through Alumni Association. He highlighted the importance and role of Alumni members in creating better opportunities for current students. Chief Guest Dr. A. D. Sawant, expressed his happiness towards the institute for organizing such activity and motivated students to perform better in their career. He encouraged the Alumni members to take part in institute's development. He shared his wonderful experiences with the graduates of Kalsekar and reminded them of their college days. Many graduates shared their experiences of college life with current students. A panel discussion was also conducted of selected alumni members with students of I, II, III & IV in which students cleared their various doubts with Alumni members and sought their guidance in choosing the right career option. The whole event was successfully coordinated and everybody appreciated the efforts of Alumni Association of Kalsekar. A ceremonial group photograph of all alumni graduates was clicked. Graduated alumni members pledged their allegiance to the Alumni Association.

#### Report of Third Convocation Ceremony held on 16th February 2019

A. E. Kalsekar College organized third Convocation (graduation) ceremony of batch 2017-2018 on Saturday 16<sup>th</sup> February 2019. A total of 90 students were awarded the degree during the ceremony. The objective of organizing the ceremony was to give an opportunity to all graduated students to come back to college once again, relive their old memories and get connected with the institution. The event was coordinated by the Alumni Cell. Mr. Rupesh Jadhav Mayor, VVCMC was the Chief Guest of the ceremony and Mr. Umesh Naik ,Ex Deputy Mayor VVCMC was the guest of honour. All the graduated alumni were welcomed by junior students and were presented a convocation Uniform. Dr. Khalil Ahmad, principal of the college welcomed all the students and congratulated them for being official graduates. He wished them for their successful career and asked them to have better association with college through Alumni Association. He highlighted the importance and role of Alumni members in creating better opportunities for current students. Chief Guest Mr. Rupesh Jadhav , expressed his happiness towards the institute for organizing such activity and motivated students to perform better in their career. Mr Umesh Naik encouraged the Alumni members to take part in institute's development. He shared his wonderful experiences with the graduates of Kalsekar and reminded them of their college days. Many graduates shared their experiences of college life with current students. Toppers of the BMS Shabanam Khan had given a valuable speech. A panel discussion was also conducted of selected alumni members with students of I, II, III & IV in which students cleared their various doubts with Alumni members and sought their guidance in choosing the right career option. The whole event was successfully coordinated and everybody appreciated the efforts of Alumni Association of Kalsekar. A ceremonial group photograph of all alumni graduates was clicked. Graduated alumni members/pledged their allegiance to the Alumni Association.