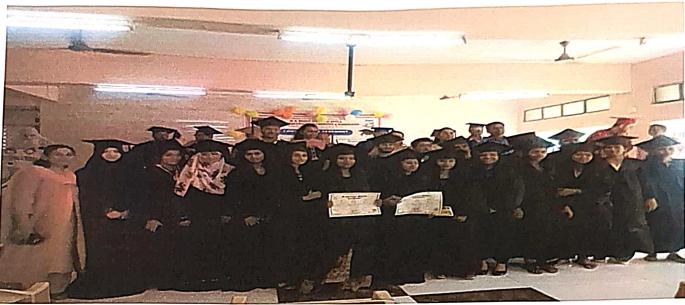

#### Report of Third Convocation Ceremony held on 16th February 2019

A. E. Kalsekar College organized third Convocation (graduation) ceremony of batch 2017-2018 on Saturday 16<sup>th</sup> February 2019. A total of 90 students were awarded the degree during the ceremony. The objective of organizing the ceremony was to give an opportunity to all graduated students to come back to college once again, relive their old memories and get connected with the institution. The event was coordinated by the Alumni Cell. Mr. Rupesh Jadhav Mayor, VVCMC was the Chief Guest of the ceremony and Mr. Umesh Naik ,Ex Deputy Mayor VVCMC was the guest of honour. All the graduated alumni were welcomed by junior students and were presented a convocation Uniform. Dr. Khalil Ahmad, principal of the college welcomed all the students and congratulated them for being official graduates. He wished them for their successful career and asked them to have better association with college through Alumni Association. He highlighted the importance and role of Alumni members in creating better opportunities for current students. Chief Guest Mr. Rupesh Jadhav , expressed his happiness towards the institute for organizing such activity and motivated students to perform better in their career. Mr Umesh Naik encouraged the Alumni members to take part in institute's development. He shared his wonderful experiences with the graduates of Kalsekar and reminded them of their college days. Many graduates shared their experiences of college life with current students. Toppers of the BMS Shabanam Khan had given a valuable speech. A panel discussion was also conducted of selected alumni members with students of I, II, III & IV in which students cleared their various doubts with Alumni members and sought their guidance in choosing the right career option. The whole event was successfully coordinated and everybody appreciated the efforts of Alumni Association of Kalsekar. A ceremonial group photograph of all alumni graduates was clicked. Graduated alumni members/pledged their allegiance to the Alumni Association.