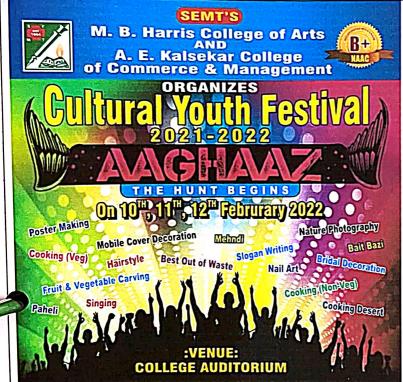

# M.B.Harris College Of Arts , A.E. Kalsekar College Of Commerce And Management, Nawayat Nagar, Nalasopara West