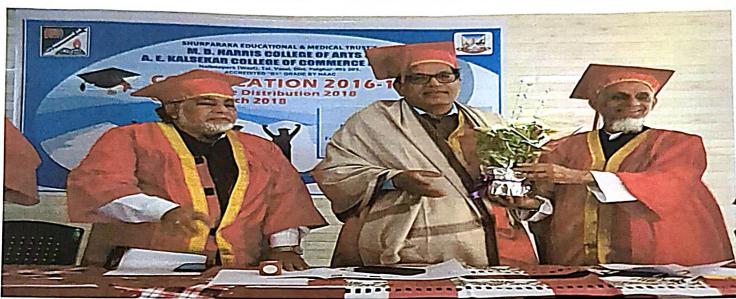

#### Convocation & Annual Prize Distribution 2017-18

S.E.M.Trust's M.B.Harris College of Arts & A.E.Kalsekar College of Commerce and Management Nawayat Nagar, Nallasopara West

NAAC Accredited B+ Grade

Management, Principal, Teaching, Non – Teaching staff and Students cordially invite you to the

# Report of 2nd Convocation Ceremony held on 13th March 2018

A. E. Kalsekar College organized the 2nd Convocation (graduation) ceremony of batch 2016-2017 on Tuesday 13th March 2018. A total of 87 students were awarded the degree during the ceremony. The objective of organizing the ceremony was to give an opportunity to all graduated students to come back to college once again, relive their old memories and get connected with the institution. The event was coordinated by the Alumni Cell.Dr. A. D. Sawant, former vice chancellor of Rajasthan University was the Chief Guest of the ceremony. All the graduated alumni were welcomed by junior students and were presented a convocation Uniform. Dr. Khalil Ahmad, principal of the college welcomed all the students and congratulated them for being official graduates. He wished them for their successful career and asked them to have better association with college through Alumni Association. He highlighted the importance and role of Alumni members in creating better opportunities for current students. Chief Guest Dr. A. D. Sawant, expressed his happiness towards the institute for organizing such activity and motivated students to perform better in their career. He encouraged the Alumni members to take part in institute's development. He shared his wonderful experiences with the graduates of Kalsekar and reminded them of their college days. Many graduates shared their experiences of college life with current students. A panel discussion was also conducted of selected alumni members with students of I, II, III & IV in which students cleared their various doubts with Alumni members and sought their guidance in choosing the right career option. The whole event was successfully coordinated and everybody appreciated the efforts of Alumni Association of Kalsekar. A ceremonial group photograph of all alumni graduates was clicked. Graduated alumni members pledged their allegiance to the Alumni Association.

#### Report of Third Convocation Ceremony held on 16th February 2019

A. E. Kalsekar College organized third Convocation (graduation) ceremony of batch 2017-2018 on Saturday 16<sup>th</sup> February 2019. A total of 90 students were awarded the degree during the ceremony. The objective of organizing the ceremony was to give an opportunity to all graduated students to come back to college once again, relive their old memories and get connected with the institution. The event was coordinated by the Alumni Cell. Mr. Rupesh Jadhav Mayor, VVCMC was the Chief Guest of the ceremony and Mr. Umesh Naik ,Ex Deputy Mayor VVCMC was the guest of honour. All the graduated alumni were welcomed by junior students and were presented a convocation Uniform. Dr. Khalil Ahmad, principal of the college welcomed all the students and congratulated them for being official graduates. He wished them for their successful career and asked them to have better association with college through Alumni Association. He highlighted the importance and role of Alumni members in creating better opportunities for current students. Chief Guest Mr. Rupesh Jadhav , expressed his happiness towards the institute for organizing such activity and motivated students to perform better in their career. Mr Umesh Naik encouraged the Alumni members to take part in institute's development. He shared his wonderful experiences with the graduates of Kalsekar and reminded them of their college days. Many graduates shared their experiences of college life with current students. Toppers of the BMS Shabanam Khan had given a valuable speech. A panel discussion was also conducted of selected alumni members with students of I, II, III & IV in which students cleared their various doubts with Alumni members and sought their guidance in choosing the right career option. The whole event was successfully coordinated and everybody appreciated the efforts of Alumni Association of Kalsekar. A ceremonial group photograph of all alumni graduates was clicked. Graduated alumni members/pledged their allegiance to the Alumni Association.