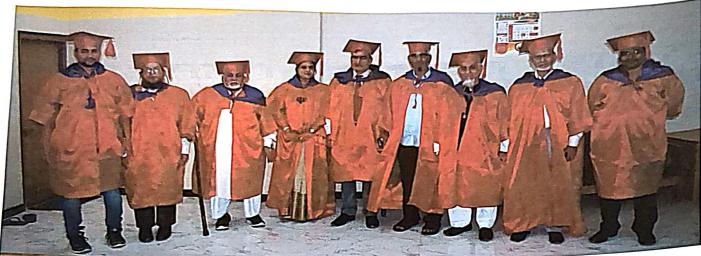

# Report of 2nd Convocation Ceremony held on 13th March 2018

A. E. Kalsekar College organized the 2nd Convocation (graduation) ceremony of batch 2016-2017 on Tuesday 13th March 2018. A total of 87 students were awarded the degree during the ceremony. The objective of organizing the ceremony was to give an opportunity to all graduated students to come back to college once again, relive their old memories and get connected with the institution. The event was coordinated by the Alumni Cell.Dr. A. D. Sawant, former vice chancellor of Rajasthan University was the Chief Guest of the ceremony. All the graduated alumni were welcomed by junior students and were presented a convocation Uniform. Dr. Khalil Ahmad, principal of the college welcomed all the students and congratulated them for being official graduates. He wished them for their successful career and asked them to have better association with college through Alumni Association. He highlighted the importance and role of Alumni members in creating better opportunities for current students. Chief Guest Dr. A. D. Sawant, expressed his happiness towards the institute for organizing such activity and motivated students to perform better in their career. He encouraged the Alumni members to take part in institute's development. He shared his wonderful experiences with the graduates of Kalsekar and reminded them of their college days. Many graduates shared their experiences of college life with current students. A panel discussion was also conducted of selected alumni members with students of I, II, III & IV in which students cleared their various doubts with Alumni members and sought their guidance in choosing the right career option. The whole event was successfully coordinated and everybody appreciated the efforts of Alumni Association of Kalsekar. A ceremonial group photograph of all alumni graduates was clicked. Graduated alumni members pledged their allegiance to the Alumni Association.