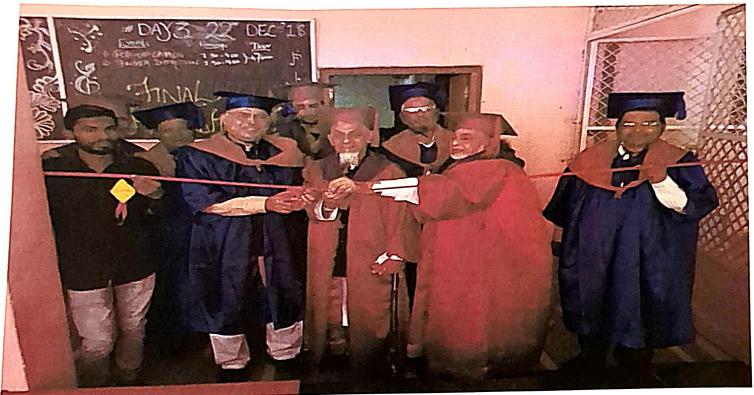

#### Report of Third Convocation Ceremony held on 16th February 2019

A. E. Kalsekar College organized third Convocation (graduation) ceremony of batch 2017-2018 on Saturday 16<sup>th</sup> February 2019. A total of 90 students were awarded the degree during the ceremony. The objective of organizing the ceremony was to give an opportunity to all graduated students to come back to college once again, relive their old memories and get connected with the institution. The event was coordinated by the Alumni Cell. Mr. Rupesh Jadhav Mayor, VVCMC was the Chief Guest of the ceremony and Mr. Umesh Naik ,Ex Deputy Mayor VVCMC was the guest of honour. All the graduated alumni were welcomed by junior students and were presented a convocation Uniform. Dr. Khalil Ahmad, principal of the college welcomed all the students and congratulated them for being official graduates. He wished them for their successful career and asked them to have better association with college through Alumni Association. He highlighted the importance and role of Alumni members in creating better opportunities for current students. Chief Guest Mr. Rupesh Jadhav , expressed his happiness towards the institute for organizing such activity and motivated students to perform better in their career. Mr Umesh Naik encouraged the Alumni members to take part in institute's development. He shared his wonderful experiences with the graduates of Kalsekar and reminded them of their college days. Many graduates shared their experiences of college life with current students. Toppers of the BMS Shabanam Khan had given a valuable speech. A panel discussion was also conducted of selected alumni members with students of I, II, III & IV in which students cleared their various doubts with Alumni members and sought their guidance in choosing the right career option. The whole event was successfully coordinated and everybody appreciated the efforts of Alumni Association of Kalsekar. A ceremonial group photograph of all alumni graduates was clicked. Graduated alumni members/pledged their allegiance to the Alumni Association.