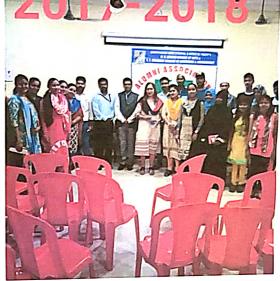

#### Report of Alumni 2017 - 2018

Third Alumni meet of M.B. Harris College of Arts and A.E.Kalsekar College of Commerce and Management was held on 13<sup>th</sup> March 2018 in A.V. Room.

Our principal Sir, Dr .Mohd Khalil Ahmed had given the speech and encouraged them a lot. Our Alumni president Tahir Khatib gave a beautiful speech and expressed the students the role of the institution to nature the life of the students.He explained how Alumni can work for the better advancement of the institution. Alumni secretary Miss Samrin Chawre also gave a speech about the importance of alumni

# Report of 2nd Convocation Ceremony held on 13th March 2018

A. E. Kalsekar College organized the 2nd Convocation (graduation) ceremony of batch 2016-2017 on Tuesday 13th March 2018. A total of 87 students were awarded the degree during the ceremony. The objective of organizing the ceremony was to give an opportunity to all graduated students to come back to college once again, relive their old memories and get connected with the institution. The event was coordinated by the Alumni Cell.Dr. A. D. Sawant, former vice chancellor of Rajasthan University was the Chief Guest of the ceremony. All the graduated alumni were welcomed by junior students and were presented a convocation Uniform. Dr. Khalil Ahmad, principal of the college welcomed all the students and congratulated them for being official graduates. He wished them for their successful career and asked them to have better association with college through Alumni Association. He highlighted the importance and role of Alumni members in creating better opportunities for current students. Chief Guest Dr. A. D. Sawant, expressed his happiness towards the institute for organizing such activity and motivated students to perform better in their career. He encouraged the Alumni members to take part in institute's development. He shared his wonderful experiences with the graduates of Kalsekar and reminded them of their college days. Many graduates shared their experiences of college life with current students. A panel discussion was also conducted of selected alumni members with students of I, II, III & IV in which students cleared their various doubts with Alumni members and sought their guidance in choosing the right career option. The whole event was successfully coordinated and everybody appreciated the efforts of Alumni Association of Kalsekar. A ceremonial group photograph of all alumni graduates was clicked. Graduated alumni members pledged their allegiance to the Alumni Association.