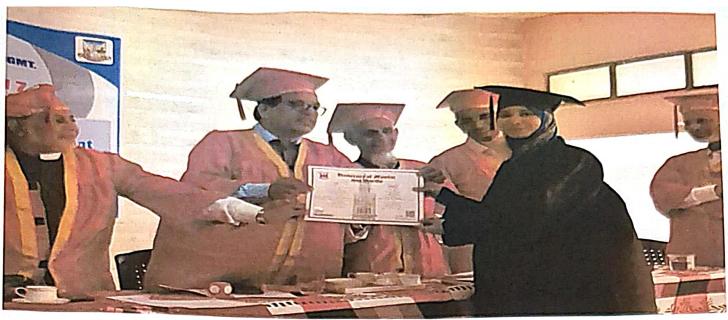

# Report of 2nd Convocation Ceremony held on 13th March 2018

A. E. Kalsekar College organized the 2nd Convocation (graduation) ceremony of batch 2016-2017 on Tuesday 13th March 2018. A total of 87 students were awarded the degree during the ceremony. The objective of organizing the ceremony was to give an opportunity to all graduated students to come back to college once again, relive their old memories and get connected with the institution. The event was coordinated by the Alumni Cell.Dr. A. D. Sawant, former vice chancellor of Rajasthan University was the Chief Guest of the ceremony. All the graduated alumni were welcomed by junior students and were presented a convocation Uniform. Dr. Khalil Ahmad, principal of the college welcomed all the students and congratulated them for being official graduates. He wished them for their successful career and asked them to have better association with college through Alumni Association. He highlighted the importance and role of Alumni members in creating better opportunities for current students. Chief Guest Dr. A. D. Sawant, expressed his happiness towards the institute for organizing such activity and motivated students to perform better in their career. He encouraged the Alumni members to take part in institute's development. He shared his wonderful experiences with the graduates of Kalsekar and reminded them of their college days. Many graduates shared their experiences of college life with current students. A panel discussion was also conducted of selected alumni members with students of I, II, III & IV in which students cleared their various doubts with Alumni members and sought their guidance in choosing the right career option. The whole event was successfully coordinated and everybody appreciated the efforts of Alumni Association of Kalsekar. A ceremonial group photograph of all alumni graduates was clicked. Graduated alumni members pledged their allegiance to the Alumni Association.

#### Report of Third Convocation Ceremony held on 16th February 2019

A. E. Kalsekar College organized third Convocation (graduation) ceremony of batch 2017-2018 on Saturday 16<sup>th</sup> February 2019. A total of 90 students were awarded the degree during the ceremony. The objective of organizing the ceremony was to give an opportunity to all graduated students to come back to college once again, relive their old memories and get connected with the institution. The event was coordinated by the Alumni Cell. Mr. Rupesh Jadhav Mayor, VVCMC was the Chief Guest of the ceremony and Mr. Umesh Naik ,Ex Deputy Mayor VVCMC was the guest of honour. All the graduated alumni were welcomed by junior students and were presented a convocation Uniform. Dr. Khalil Ahmad, principal of the college welcomed all the students and congratulated them for being official graduates. He wished them for their successful career and asked them to have better association with college through Alumni Association. He highlighted the importance and role of Alumni members in creating better opportunities for current students. Chief Guest Mr. Rupesh Jadhav , expressed his happiness towards the institute for organizing such activity and motivated students to perform better in their career. Mr Umesh Naik encouraged the Alumni members to take part in institute's development. He shared his wonderful experiences with the graduates of Kalsekar and reminded them of their college days. Many graduates shared their experiences of college life with current students. Toppers of the BMS Shabanam Khan had given a valuable speech. A panel discussion was also conducted of selected alumni members with students of I, II, III & IV in which students cleared their various doubts with Alumni members and sought their guidance in choosing the right career option. The whole event was successfully coordinated and everybody appreciated the efforts of Alumni Association of Kalsekar. A ceremonial group photograph of all alumni graduates was clicked. Graduated alumni members/pledged their allegiance to the Alumni Association.