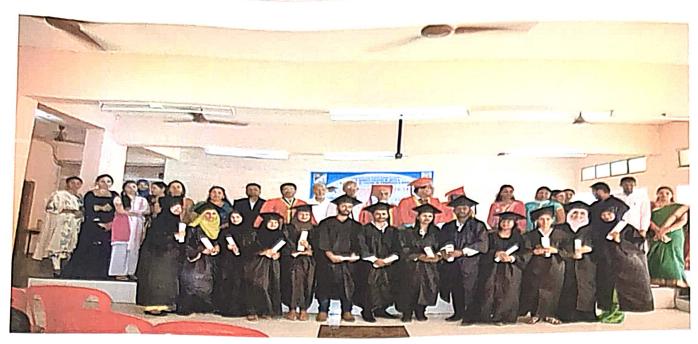

# Report of 2nd Convocation Ceremony held on 13th March 2018

A. E. Kalsekar College organized the 2nd Convocation (graduation) ceremony of batch 2016-2017 on Tuesday 13th March 2018. A total of 87 students were awarded the degree during the ceremony. The objective of organizing the ceremony was to give an opportunity to all graduated students to come back to college once again, relive their old memories and get connected with the institution. The event was coordinated by the Alumni Cell.Dr. A. D. Sawant, former vice chancellor of Rajasthan University was the Chief Guest of the ceremony. All the graduated alumni were welcomed by junior students and were presented a convocation Uniform. Dr. Khalil Ahmad, principal of the college welcomed all the students and congratulated them for being official graduates. He wished them for their successful career and asked them to have better association with college through Alumni Association. He highlighted the importance and role of Alumni members in creating better opportunities for current students. Chief Guest Dr. A. D. Sawant, expressed his happiness towards the institute for organizing such activity and motivated students to perform better in their career. He encouraged the Alumni members to take part in institute's development. He shared his wonderful experiences with the graduates of Kalsekar and reminded them of their college days. Many graduates shared their experiences of college life with current students. A panel discussion was also conducted of selected alumni members with students of I, II, III & IV in which students cleared their various doubts with Alumni members and sought their guidance in choosing the right career option. The whole event was successfully coordinated and everybody appreciated the efforts of Alumni Association of Kalsekar. A ceremonial group photograph of all alumni graduates was clicked. Graduated alumni members pledged their allegiance to the Alumni Association.