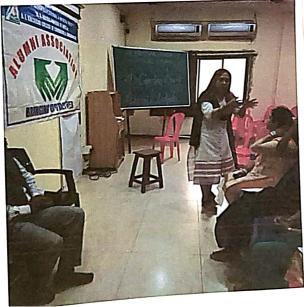

# Report of Alumni Meet 2018-2019

Alumni meet of M.B. Harris College of Arts and A.E.Kalsekar College of Commerce and Management was held on 16<sup>th</sup> February 2019 in Room no 104 & 105. Around 90 students participated in alumni meet. Our principle Sir, Dr .Mohd Khalil Ahmad had given the speech and encouraged them a lot. Our ex student and secretary of student council Miss Vimla Chaudhari gave a beautiful speech and expressed the student's role of the institution to nurture the life of the students. She explained how Alumni can work for the better advancement of the institution.

#### Report of Third Convocation Ceremony held on 16th February 2019

A. E. Kalsekar College organized third Convocation (graduation) ceremony of batch 2017-2018 on Saturday 16<sup>th</sup> February 2019. A total of 90 students were awarded the degree during the ceremony. The objective of organizing the ceremony was to give an opportunity to all graduated students to come back to college once again, relive their old memories and get connected with the institution. The event was coordinated by the Alumni Cell. Mr. Rupesh Jadhav Mayor, VVCMC was the Chief Guest of the ceremony and Mr. Umesh Naik ,Ex Deputy Mayor VVCMC was the guest of honour. All the graduated alumni were welcomed by junior students and were presented a convocation Uniform. Dr. Khalil Ahmad, principal of the college welcomed all the students and congratulated them for being official graduates. He wished them for their successful career and asked them to have better association with college through Alumni Association. He highlighted the importance and role of Alumni members in creating better opportunities for current students. Chief Guest Mr. Rupesh Jadhav , expressed his happiness towards the institute for organizing such activity and motivated students to perform better in their career. Mr Umesh Naik encouraged the Alumni members to take part in institute's development. He shared his wonderful experiences with the graduates of Kalsekar and reminded them of their college days. Many graduates shared their experiences of college life with current students. Toppers of the BMS Shabanam Khan had given a valuable speech. A panel discussion was also conducted of selected alumni members with students of I, II, III & IV in which students cleared their various doubts with Alumni members and sought their guidance in choosing the right career option. The whole event was successfully coordinated and everybody appreciated the efforts of Alumni Association of Kalsekar. A ceremonial group photograph of all alumni graduates was clicked. Graduated alumni members/pledged their allegiance to the Alumni Association.